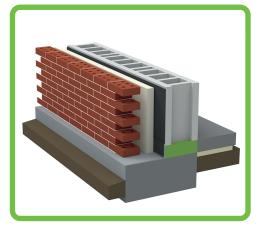

Column Base

Foundation to Wall

# **Typical Applications for ClimaSpec CI:**

- Cold storage
- / Parapets
- / Foundation to wall
- / Roof anchor systems
- / Window framing
- / Roof penetrations
- / Door thresholds
- / Columns