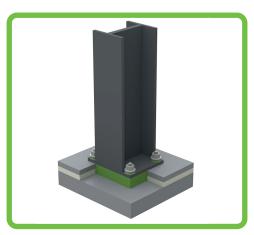

Column Base

Foundation to Wall

# **Typical Applications for ClimaSpec CI:**

- Cold storage
- / Parapets
- / Foundation to wall
- / Roof anchor systems
- / Window framing
- / Roof penetrations
- / Door thresholds
- / Columns

### **Structural Connections for ClimaSpec Cl:**

- / Steel to steel
- / Steel to concrete/masonry
- / Steel to timber
- / Concrete to concrete