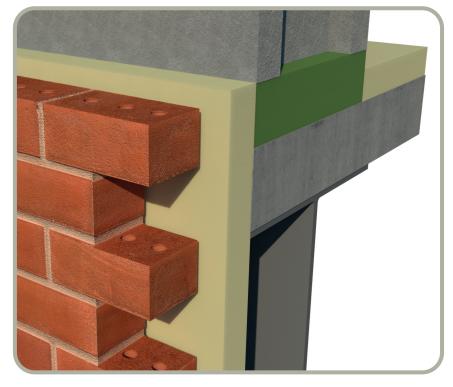

Column Base

Foundation to Wall

# **Parapet Connection**

**™** info@climaspec.com