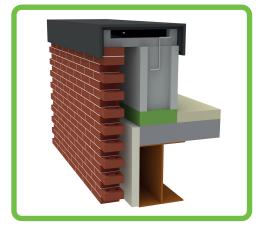

- / Manufactured in various grades
- / Compatible with adhesives, concrete, grout, rebar
- / Multiple thicknesses available
- Provided in flat sheets or custom fabricated
- / Cost-effective solution

Parapet

Column Base

Foundation to Wall

# **Typical Applications for ClimaSpec CI:**

- Cold storage
- / Parapets
- / Foundation to wall
- / Roof anchor systems
- / Window framing
- / Roof penetrations
- / Door thresholds
- / Columns